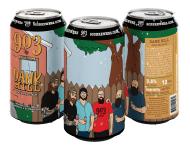

#### **Bloody Mary Ale**

5.5% ABV Sour Ale with Bloody Mary Mix, Pickle Brine & Zesty Herbs and Spices

> Slims - \$83 Halves - \$211 6 Packs - \$39 UPC: 857944005376 Pickup Date: 04/03