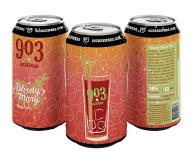

#### **Bloody Mary Ale**

5.5% ABV Sour Ale with Bloody Mary Mix, Pickle Brine & Zesty Herbs and Spices

> Slims - \$83 Halves - \$211 6 Packs - \$39 UPC: 857944005376 Pickup Date: 04/03