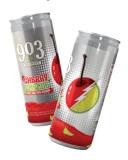

## Cherry Limeade Slushy Seltzer

6.2% ABV Hard Seltzer Slushy with Cherry & Lime

Slims - \$158 QBs - \$253 Halves - \$402 4 Pack, 12oz Sleek Cans - \$88 Case UPC: 857944005420 Pickup Date: 04/17