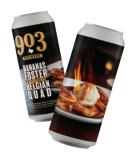

### Bananas Foster Belgian Quad (16oz Singles)

13.5% ABV Belgian Quad with Banana, Bavarian Cream & Caramel

Slims - \$178 24/16oz Single Cans - \$141 Case UPC: 857944005338 Pickup Date: 04/03