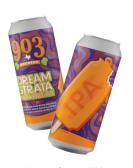

#### Dream Strata IPA

9.5% ABV IPA with Orange, Vanilla, Milk Sugar, Citra & Strata Hops

> Slims - \$105 Halves - \$226 4 Pack, 16oz Cans - \$79.44 UPC: 857944005598 Pickup Date: 04/03