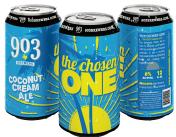

#### Chosen One Cream Ale

6% ABV Cream Ale with Coconut

Slims - \$83 Halves - \$211 6 Packs - \$39 UPC: 857944005055 Pickup Date: 04/24