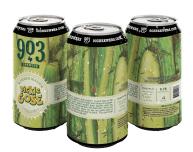

#### Pickle Gose

6% ABV Gose with Homemade Pickle Brine

> Slims - \$83 Halves - \$211 6 Packs - \$39 UPC: 857944005376 Pickup Date: 04/03