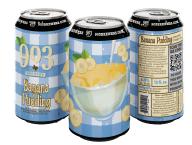

#### Banana Pudding Cream Ale

6% ABV Cream Ale with Banana, Vanilla, Sweetened Condensed Milk & Cookie Flavors

> Slims - \$83 Halves - \$211 6 Packs - \$39 UPC: 857944005291 Pickup Date: 04/24