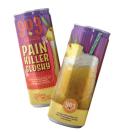

# Painkiller Slushy

6.2% ABV Berliner Weisse Slushy with Pineapple, Coconut, and Orange

Slims - \$158 QBs - \$253 Halves - \$402 4 Pack, 12oz Sleek Cans - \$88 Case UPC: 857944005413 Pickup Date: 05/15