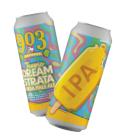

#### Tropic Dream Strata IPA 9.5% ABV IPA with Tangerine,

Pineapple, Vanilla, and Milk Sugar

Slims - \$105 Halves - \$226 4 Packs, 16oz Cans - \$79.44 Case UPC: 857944005598 Pickup Date: 05/29