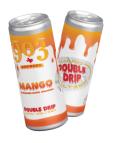

#### **NEW!** Double Drip Hard Seltzer 9% ABV Hard Seltzer

with Mango

Slims - \$33 Halves - \$160 12/19.2oz Single Cans - \$29.25 Case UPC: 857944005611 Pickup Date: 05/22