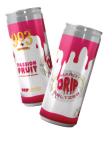

#### **NEW!** Drip Hard Seltzer 5% ABV Hard Seltzer

with Passion Fruit

Slims - \$33 Halves - \$160 6 Pack, 12oz Sleek Cans - \$33 Case UPC: 857944005604 Pickup Date: 05/22