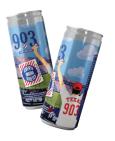

#### NEW! Tangle 12 Pack

Mixed Variety Pack with Sherman Bock (4), Cerveza Por Favor (4), and Chosen One (4)

> Slims - \$64 Halves - \$174 12 Packs - \$26.95 UPC: 857944005512 Pickup Date: 05/01