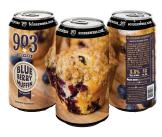

### **Blueberry Muffin Gose**

5.5% ABV Lightly Fruited Gose with Blueberry Muffin Flavors

> Slims - \$83 Halves - \$211 6 Packs - \$39 UPC: 857944005376 Pickup Date: 05/22