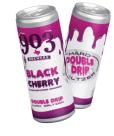

#### **NEW!** Double Drip Hard Seltzer 9% ABV Hard Seltzer with Black Cherry

Slims - \$33 Halves - \$160

12/19.2oz Single Cans - \$29.25 Case UPC: 857944005628 Pickup Date: 05/22