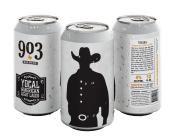

#### Yocal American Lager 4% ABV American Light Lager

Slims - \$64 Halves - \$174 6 Packs - \$32 UPC: 857944005369 Pickup Date: 05/29