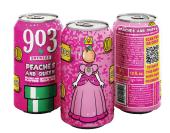

#### Peaches and Queen Cream Ale 6% ABV Cream Ale with Peaches and Buttercream

Slims - \$83 Halves - \$211 6 Packs - \$39 UPC: 857944005291 Pickup Date: 05/29