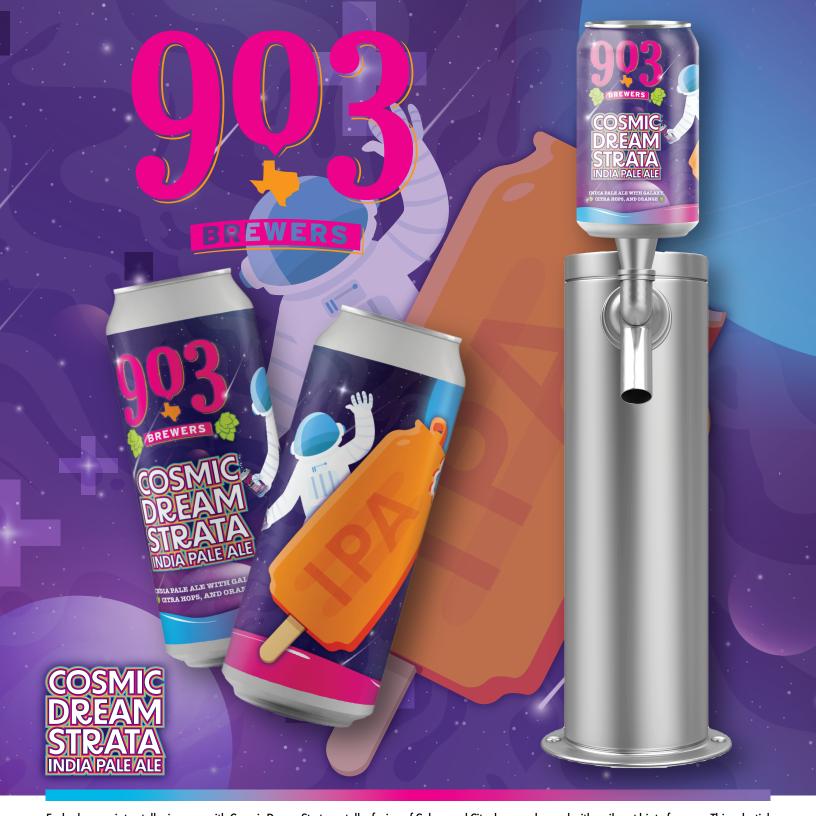

Embark on an interstellar journey with Cosmic Dream Strata, a stellar fusion of Galaxy and Citra hops, enhanced with a vibrant hint of orange. This celestial brew offers a dazzling aroma of tropical fruits and citrus, leading to a burst of juicy flavors with every sip. The Galaxy hop's passionfruit notes perfectly complement the bright, tangy essence of Citra hops, creating a refreshing and balanced beer. Finished with a subtle orange twist, Cosmic Dream Strata promises a cosmic experience in every pour. Cheers to dreaming among the stars!

## ABV: 9% Limited Availability 16 oz Cans in a Case of Six, Four-Packs 1/6 bbl Keg 1/2 bbl Keg